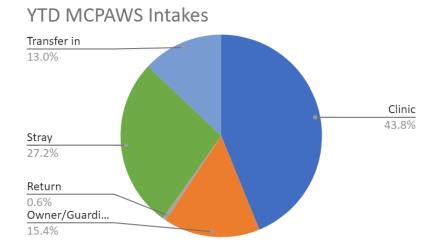

# 2024 YTD Animal Intakes

In 2024, MCPAWS has completed 83 spay/neuter surgeries for owned animals. This does *not* include shelter animals, which represent several hundred more surgeries per year (without exception, all shelter animals are spayed/neutered, vaccinated, and microchipped prior to adoption). After community spay/neuter, most animals come to the shelter as strays (Figure 1). Last year, 12% of total intakes came from the City of McCall (Figure 2).

Figure 1: 2024 YTD MCPAWS Intakes

| Intake Type    | Cats | Dogs | Total |
|----------------|------|------|-------|
| Clinic         | 71   | 13   | 83    |
| Surrender      | 25   | 17   | 42    |
| Return         | 1    | 9    | 10    |
| Seized/Custody | 0    | 3    | 3     |
| Service In     | 3    | 2    | 5     |
| Stray          | 44   | 51   | 95    |
| Transfer in    | 21   | 6    | 27    |
| Total          | 164  | 101  | 265   |