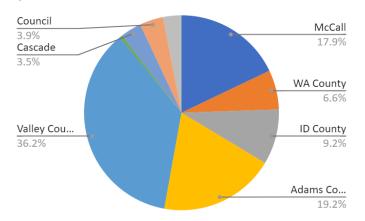

In 2024 MCPAWS has provided shelter services to a total of 41 dogs and cats from the City of McCall. You can see the details broken out in Table 2 below.

Figure 2: Intakes per Jurisdiction

| City of McCall Intakes by Type | Total |
|--------------------------------|-------|
| Strays                         | 22    |
| Surrender                      | 10    |
| Clinic                         | 8     |
| Seized/Custody                 | 1     |
| Service In                     | 0     |
| Total                          | 41    |