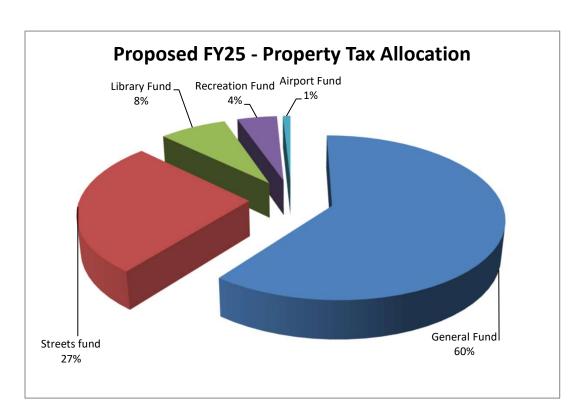

|                     |    |            |    |            |     |           | R  | ecreation |    |            | Tot | al By General |
|---------------------|----|------------|----|------------|-----|-----------|----|-----------|----|------------|-----|---------------|
| Fund                | Ge | neral Fund | St | reets Fund | Lib | rary Fund |    | Fund      | Ai | rport Fund | Le  | dger Account  |
| Property Tax        | \$ | 4,517,618  | \$ | 2,113,062  | \$  | 595,551   | \$ | 350,788   | \$ | 66,807     | \$  | 7,643,826     |
| 3% Increase         | \$ | 230,371    | \$ | -          | \$  | -         | \$ | -         | \$ | -          | \$  | 230,371       |
| Foregone Amount     | \$ | -          | \$ | -          | \$  | -         | \$ | -         | \$ | -          | \$  | -             |
| Property Tax Growth | \$ | -          | \$ | -          | \$  | -         | \$ | -         | \$ | -          | \$  | -             |
| Total by Fund       | \$ | 4,747,989  | \$ | 2,113,062  | \$  | 595,551   | \$ | 350,788   | \$ | 66,807     | \$  | 7,874,197     |